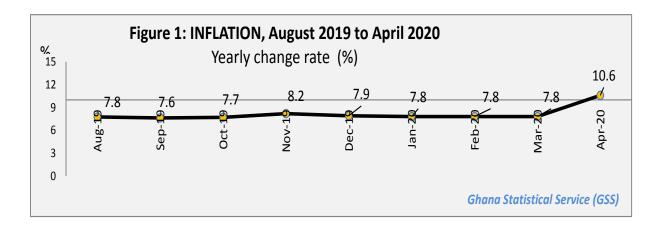

The year-on-year inflation rate as measured by the CPI was 10.6 percent in April 2020, which is 2.8 percentage points higher than March 2020 (Figure 1). This rate of inflation for April 2020 is the percentage change in the Consumer Price Index (CPI) over the twelve-month period, from April 2019 to April 2020. The monthly change rate for April 2020 was 3.2 percent.

Table 1: Consumer Price Index, August 2019 to April 2020

|              |                  | Change rate (%) |             |
|--------------|------------------|-----------------|-------------|
| Year / Month | Index 2018 = 100 | Monthly (m/m)   | Yearly(y/y) |
| Aug-19       | 108.7            | 0.0             | 7.8         |
| Sep-19       | 108.6            | -0.1            | 7.6         |
| Oct-19       | 109.0            | 0.4             | 7.7         |
| Nov-19       | 109.7            | 0.7             | 8.2         |
| Dec-19       | 110.0            | 0.3             | 7.9         |
| Jan-20       | 111.6            | 1.4             | 7.8         |
| Feb-20       | 112.1            | 0.4             | 7.8         |
| Mar-20       | 113.0            | 0.8             | 7.8         |
| Apr-20       | 116.6            | 3.2             | 10.6        |