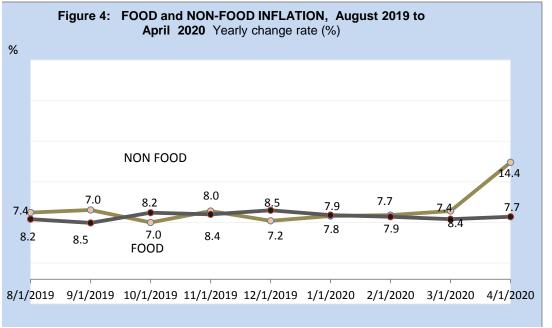

# Food and Non-food inflation for April 2020

The Food and Non-alcoholic beverages inflation rate recorded a year-on-year inflation rate of 14.4 percent, 6.0% higher than 8.4% recorded for March 2020. Two subgroups recorded inflation rates higher than the group's average rate of 14.4 percent. They are Vegetables (37.0%) and Fruits and nuts (20.5%).

The Non-Food group recorded a year-on-year inflation rate of **7.7** percent in April 2020. The Non-Food inflation for April 2020 is 0.3 percentage point higher than the **7.4** percent recorded for March 2020. Alcoholic Beverages, Tobacco and Narcotics (9.7%), Transport (6.7%) Recreation, Sports and culture (8.6%), clothing and footwear (8.3%).

Table 1: Consumer Price Index, August 2019 to April 2020

|              | Year-on-year inflation (%)           |          |                                |  |
|--------------|--------------------------------------|----------|--------------------------------|--|
| Year / Month | Food and non-<br>alcoholic beverages | Non-food | Combined Food and non-<br>food |  |
| Aug-19       | 8.2                                  | 7.4      | 7.8                            |  |
| Sep-19       | 8.5                                  | 7.0      | 7.6                            |  |
| Oct-19       | 7.0                                  | 8.2      | 7.7                            |  |
| Nov-19       | 8.4                                  | 8.0      | 8.2                            |  |
| Dec-19       | 7.2                                  | 8.5      | 7.9                            |  |
| Jan-20       | 7.8                                  | 7.9      | 7.8                            |  |
| Feb-20       | 7.9                                  | 7.7      | 7.8                            |  |
| Mar-20       | 8.4                                  | 7.4      | 7.8                            |  |
| Apr-20       | 14.4                                 | 7.7      | 10.6                           |  |