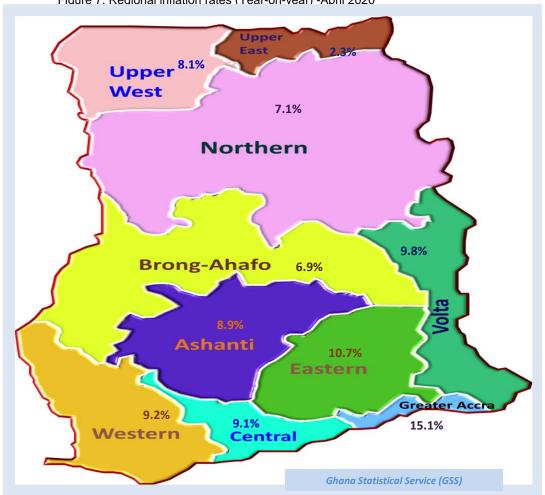

## Regional differentials

At the regional level, the year-on-year inflation rate ranged from **2.3** percent in the Upper East Region to **15.1** percent in the Greater Accra Region. Eastern Region recorded inflation rates (10.7%) above the national average of **10.6**%. Upper West Region had the lowest year-on-year inflation rate (2.3%)

<sup>\*</sup> Food and non-alcoholic beverages

Table 1: Consumer Price Index, August 2019 to April 2020

| Region        | Index<br>(2018=100) | Month-on-month inflation rate (%) | Year-on-year inflation rate (%) |
|---------------|---------------------|-----------------------------------|---------------------------------|
| Western       | 114.4               | 0.98                              | 9.2                             |
| Central       | 113.0               | 1.03                              | 9.1                             |
| Greater Accra | 125.6               | 6.88                              | 15.1                            |
| Volta         | 112.5               | 1.57                              | 9.8                             |
| Eastern       | 113.5               | 3.19                              | 10.7                            |
| Ashanti       | 113.6               | 1.86                              | 8.9                             |
| Brong Ahafo   | 112.5               | 2.09                              | 6.9                             |
| Northern      | 111.8               | 0.28                              | 7.1                             |
| Upper East    | 107.6               | 0.22                              | 2.3                             |
| Upper West    | 113.9               | 3.47                              | 8.1                             |
| NATIONAL      | 116.6               | 3.23                              | 10.6                            |