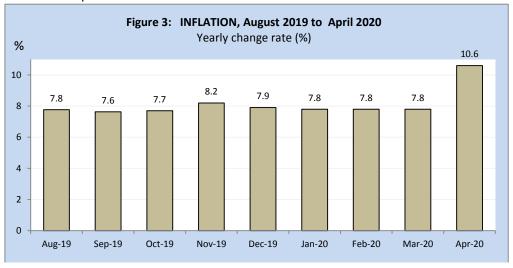

The year-on-year inflation rate as measured by the CPI was 10.6 percent in April 2020, which is 2.8 percentage points higher than March 2020 (Figure 1). This rate of inflation for April 2020 is the percentage change in the Consumer Price Index (CPI) over the twelve-month period, from April 2019 to April 2020. The monthly change rate for April 2020 was 3.2 percent.

Table 1: Consumer Price Index, August 2019 to April 2020

|              |                  | Change rate (%) |             |
|--------------|------------------|-----------------|-------------|
| Year / Month | Index 2018 = 100 | Monthly (m/m)   | Yearly(y/y) |
| Aug-19       | 108.7            | 0.0             | 7.8         |
| Sep-19       | 108.6            | -0.1            | 7.6         |
| Oct-19       | 109.0            | 0.4             | 7.7         |
| Nov-19       | 109.7            | 0.7             | 8.2         |
| Dec-19       | 110.0            | 0.3             | 7.9         |
| Jan-20       | 111.6            | 1.4             | 7.8         |
| Feb-20       | 112.1            | 0.4             | 7.8         |
| Mar-20       | 113.0            | 0.8             | 7.8         |
| Apr-20       | 116.6            | 3.2             | 10.6        |