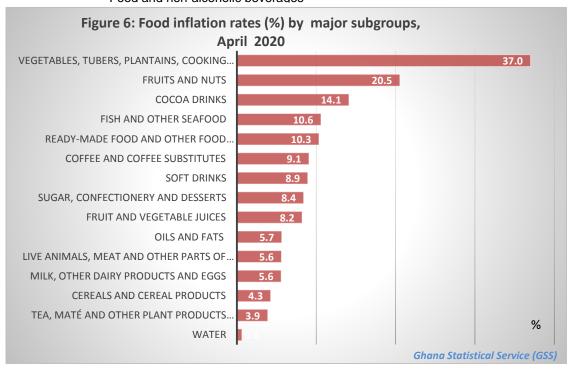

# Food and Non-food inflation for April 2020

The Food and Non-alcoholic beverages inflation rate recorded a year-on-year inflation rate of 14.4 percent, 6.0% higher than 8.4% recorded for March 2020. Two subgroups recorded inflation rates higher than the group's average rate of 14.4 percent. They are Vegetables (37.0%) and Fruits and nuts (20.5%).

Table 1: Consumer Price Index, August 2019 to April 2020

|                                                        | <b>NA</b> | Index    | Change  | ` ,    |
|--------------------------------------------------------|-----------|----------|---------|--------|
|                                                        | Weight    | 2018=100 | Monthly | Yearly |
| Food and non-alcoholic beverages                       | 43.12     | 120.18   | 6.45    | 14.4   |
| Cereals and cereal products                            | 8.31      | 112.57   | 2.36    | 4.3    |
| Live animals, meat and other parts of slaughtered land | 3.53      | 111.55   | 0.49    | 5.6    |
| Fish and other seafood                                 | 6.71      | 118.55   | 3.52    | 10.6   |
| Milk, other dairy products and eggs                    | 1.28      | 110.15   | 1.53    | 5.6    |
| Oils and fats                                          | 1.36      | 113.38   | 1.41    | 5.7    |
| Fruits and nuts                                        | 0.90      | 127.78   | 7.01    | 20.5   |
| Vegetables, tubers, plantains, cooking bananas and p   | 9.91      | 139.66   | 20.72   | 37.0   |
| Sugar, confectionery and desserts                      | 0.87      | 115.12   | 1.49    | 8.4    |
| Ready-made food and other food products n.e.c.         | 8.42      | 114.33   | 0.99    | 10.3   |
| Fruit and vegetable juices                             | 0.26      | 114.66   | 0.26    | 8.2    |
| Coffee and coffee substitutes                          | 0.10      | 116.08   | 0.58    | 9.1    |
| Tea, maté and other plant products for infusion        | 0.10      | 100.95   | 1.89    | 3.9    |
| Cocoa drinks                                           | 0.00      | 114.83   | 0.00    | 14.1   |
| Water                                                  | 0.74      | 102.12   | -0.03   | 0.6    |
| Soft drinks                                            | 0.62      | 113.08   | 0.38    | 8.9    |