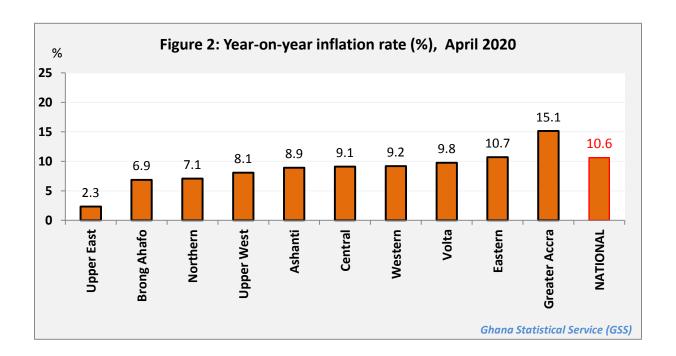

## Regional differentials

At the regional level, the year-on-year inflation rate ranged from **2.3** percent in the Upper East Region to **15.1** percent in the Greater Accra Region. Eastern Region recorded inflation rates (10.7%) above the national average of **10.6**%. Upper West Region had the lowest year-on-year inflation rate (2.3%)

<sup>\*</sup> Food and non-alcoholic beverages

Table 1: Consumer Price Index, August 2019 to April 2020

| Region        | Index<br>(2018=100) | Month-on-month inflation rate (%) | Year-on-year inflation rate (%) |
|---------------|---------------------|-----------------------------------|---------------------------------|
| Western       | 114.4               | 0.98                              | 9.2                             |
| Central       | 113.0               | 1.03                              | 9.1                             |
| Greater Accra | 125.6               | 6.88                              | 15.1                            |
| Volta         | 112.5               | 1.57                              | 9.8                             |
| Eastern       | 113.5               | 3.19                              | 10.7                            |
| Ashanti       | 113.6               | 1.86                              | 8.9                             |
| Brong Ahafo   | 112.5               | 2.09                              | 6.9                             |
| Northern      | 111.8               | 0.28                              | 7.1                             |
| Upper East    | 107.6               | 0.22                              | 2.3                             |
| Upper West    | 113.9               | 3.47                              | 8.1                             |
| NATIONAL      | 116.6               | 3.23                              | 10.6                            |